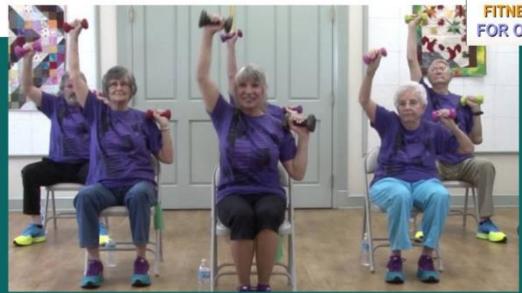

FRIENDS OF MARSHALL COUNTY CONSERVTION \$1,000 LEONARD & MILDRED PLAY HIDE AND SEEK PROJECT

EVIDENCE-BASED FITNESS PROGRAM FOR OLDER ADULTS

GUTEKUNST PUBLIC LIBRARY \$540 GERI-FIT PROGRAM FOR SENIORS

PIONEER HERITAGE LIBRARY \$400 CHECK OUT SOME RECREATION