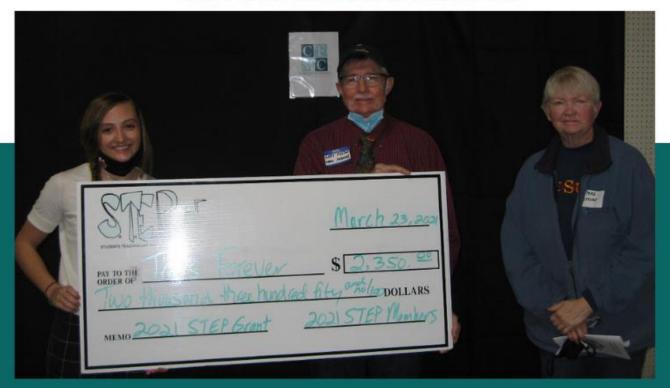

MARSHALLTOWN SOFTBALL ASSOCIATION \$1,400 SOFTBALL DUGOUT DERECHO REPAIR

TREES FOREVER \$4,350 2021 TREE PLANTING

STATE CENTER FIRE & EMS \$14,000 SELF CONTAINED BREATHING APPARATUSES

YSS OF MARSHALL COUNTY \$9,475 RESTROOM REMODEL