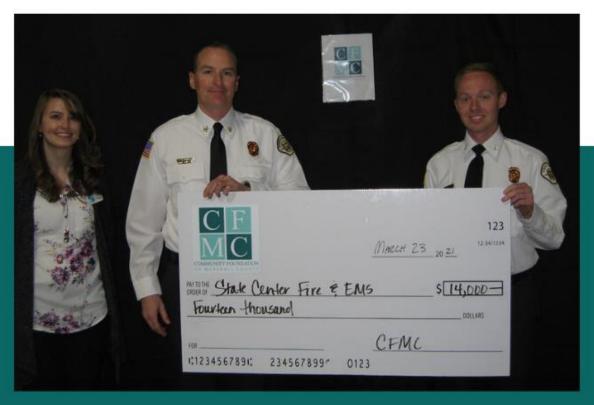

MARSHALLTOWN SOFTBALL ASSOCIATION \$1,400 SOFTBALL DUGOUT DERECHO REPAIR

TREES FOREVER \$4,350 2021 TREE PLANTING

STATE CENTER FIRE & EMS \$14,000 SELF CONTAINED BREATHING APPARATUSES

YSS OF MARSHALL COUNTY \$9,475 RESTROOM REMODEL