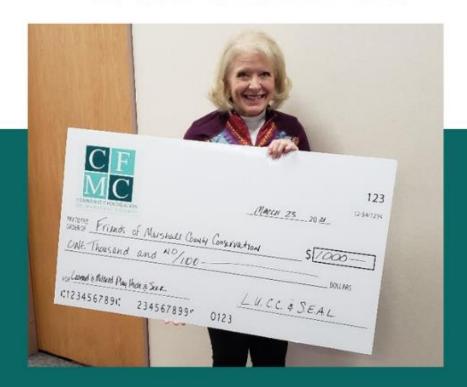

FRIENDS OF MARSHALL COUNTY CONSERVTION \$1,000 LEONARD & MILDRED PLAY HIDE AND SEEK PROJECT

EVIDENCE-BASED FITNESS PROGRAM FOR OLDER ADULTS

GUTEKUNST PUBLIC LIBRARY \$540 GERI-FIT PROGRAM FOR SENIORS

PIONEER HERITAGE LIBRARY \$400 CHECK OUT SOME RECREATION