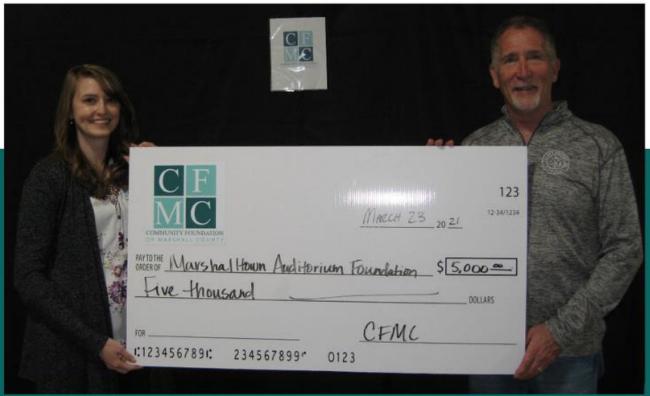

WATCH THE GRANT CEREMONY AT WWW.KDAO.COM/GRANTS

FRIENDS OF RIVERSIDE CEMEMTERY \$20,000 DERECHO MONUMENT REPAIR

MARSHALLTOWN AUDITORIUM FOUNDATION \$5,000 PUBLIC ART AT THE AUDITORIUM

MARSHALLTOWN FEDERALTION OF WOMEN'S CLUBS \$3,852 RESTORING THE HISTORIC BINFORD HOUSE