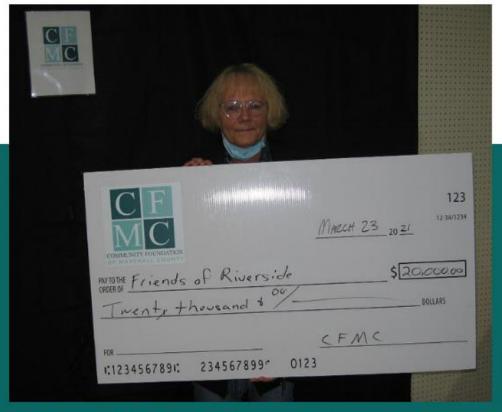

WATCH THE GRANT CEREMONY AT WWW.KDAO.COM/GRANTS

FRIENDS OF RIVERSIDE CEMEMTERY \$20,000 DERECHO MONUMENT REPAIR

MARSHALLTOWN AUDITORIUM FOUNDATION \$5,000 PUBLIC ART AT THE AUDITORIUM

MARSHALLTOWN FEDERALTION OF WOMEN'S CLUBS \$3,852 RESTORING THE HISTORIC BINFORD HOUSE